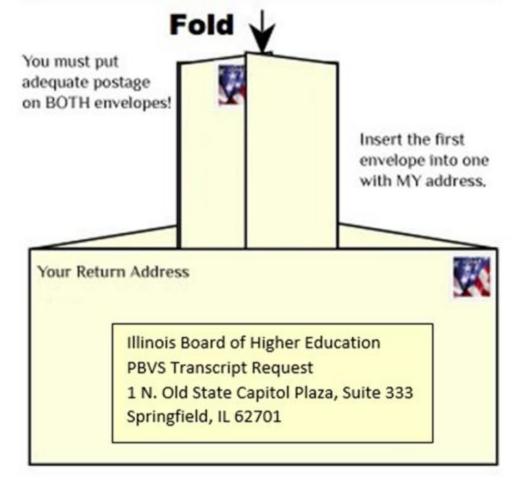

Fees: There is a \$10 charge for each transcript or verification requested. The fee can be paid via check, money order, or cashier's check. NO CASH. <a href="IBHE">IBHE</a> requires a RETURN ADDRESSED, STAMPED BUSINESS SIZE #10 ENVELOPE for ALL transcript requests. \*Please note that payments made by check may delay processing time.

REQUESTS MUST INCLUDE THIS FORM, FEE, AND A POSTAGE-PAID, ADDRESSED ENVELOPE IN ORDER TO BE PROCESSED. INCOMPLETE REQUESTS DELAY PROCESSING TIME.

\* Transcripts cannot be sent by fax or email. All records are copies only.

Fees payable to: Illinois Board of Higher Education Mai

Mail To: Illinois Board of Higher Education PBVS Transcript Request 1 N. Old State Capitol Plaza, Suite 333

Springfield, IL 62701